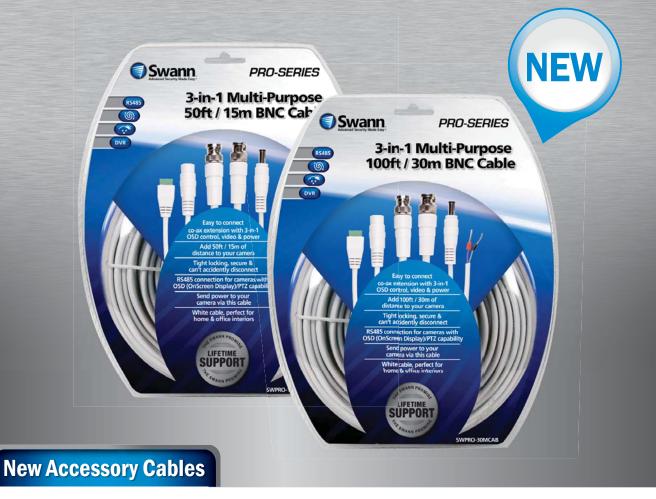

## 3-in-1 Multi-Purpose **BNC Cables**

## Add distance to your cameras with high quality 3-in-1 extension cables

- Easy to connect co-ax extension with 3-in-1 OSD control, video power
- Add distance to your camera
- Tight locking, secure & can't accidently disconnect
- RS845 connection for cameras with OSD (On Screen Display) / PTZ capability
- Send power to your camera via this cable
- White cable, perfect for home & office interiors
- Use with Swann cameras that have OSD (OnScreen Display) capability including PRO-746, 750, 760, 761, 770, 771, 780, 781 & more

**RS485** 

RS485 FOR PRO, DOME & PTZ CAMERA OSD CONTROL

WEATHER RESISTANT WHEN SHELTERED

CO-AX RG59 BNC & DC POWER CABLE

**EASILY CONNECTS TO YOUR CAMERA & DVR** 

50ft / 15m cable

SWPRO-15MCAB UPC: 815849013902

100ft / 30m cable **SWPRO-30MCAB** UPC: 815849013919