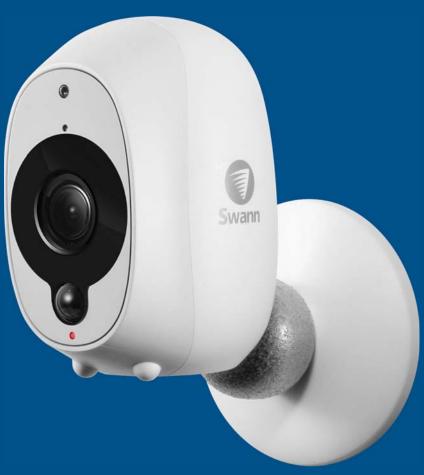

# **Smart Security Camera**

Wire-Free 1080p Full HD Video Camera

100% Wire Free

Re-chargeable No costly battery replacements

1080P

See Everything With 1080p HD video 24/7

See what's happening inside or out

**FREE** 

# **Smart Security Camera**

Wire-Free 1080p Full HD Video Camera

## **Smart Security Camera**

Video Resolution 1080p Full HD Viewing Angle 120° Wide Angle

Motion Sensitivity True Detect™ Thermal / Heat-Sensing PIR

Night Vision Distance Up to 32ft / 10m PIR Distance Up to 25ft / 8m