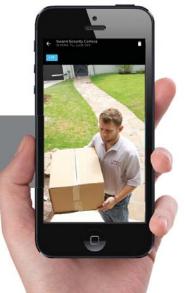

Porch pirates beware! Now you can see when your package has been delivered, so you can go get it or notify a neighbor to put it somewhere safe

**Safeguard** your loved ones, pets & property

Check in on your family, pets & belongings at any time to see & hear that everything is okay. It's security made smarter!