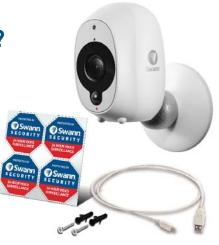

# **Smart Security Camera**

Wire-Free 1080p Full HD Video Camera

100% Wire Free

Re-chargeable No costly battery replacements

1080P

See Everything With 1080p HD video 24/7

See what's happening inside or out

**FREE** 

# What's in the box?

- Smart Security Camera
- Magnetic Mounting Stand
- USB to Micro USB Charging Cable
- Mounting Screws & Wall Plugs
- 3M<sup>™</sup> Adhesive Strips
- · Operating Instructions
- Theft Deterrent Stickers