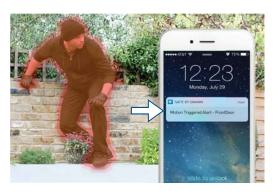

### Alerts & Playback

Receive push notifications if activity is detected & playback video clips with audio all on your Smartphone - now you're always connected

Whether you're home or away, the Smart Security Camera is like another set of eyes, alerting you when activity is detected with push notifications & video recording to local memory & secure cloud

**Know** when a package is delivered

The camera's True Detect™ motion sensor distinguishes the heat of large objects, including people & cars, to eliminate false triggers & ensure you receive reliable push notifications

For more information on this product visit **swann.com**