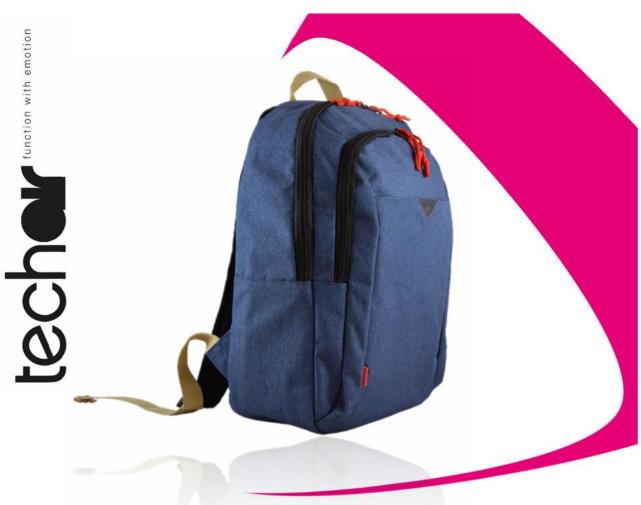

## Simple and Classic. This is function with emotion

Simple, classic & lightweight with some extra protection for your laptop (up to 15.6") via the foam cushioned compartment. All this plus extra storage for documents and other stuff, make this a perfect way to function with emotion.

## **Key features**

Foam Protection Adjustable shoulder straps Lifetime warranty Need more information? http://www.techair.co.uk/1713.html

5.6" Backpack Blue

## **Technical spec**

Partcode:TAN1713Colour:BlueNumber of compartments:2Number of pockets:1

**EAN Code:** 5060369674163 **Material:** Textured Polyester

Compatibility: 15.6

 Size Compartment
 31.7
 27.0
 4.0
 (cm)