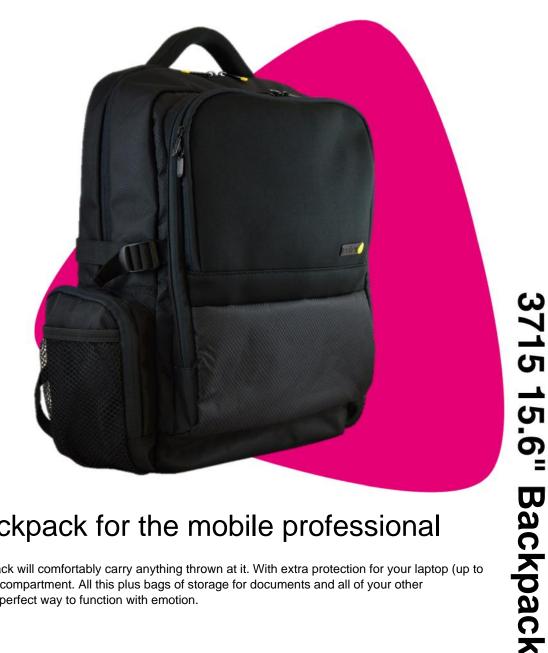

## Classic Backpack for the mobile professional

This contemporary Backpack will comfortably carry anything thrown at it. With extra protection for your laptop (up to 15.6") via foam cushioned compartment. All this plus bags of storage for documents and all of your other accessories, makes this a perfect way to function with emotion.