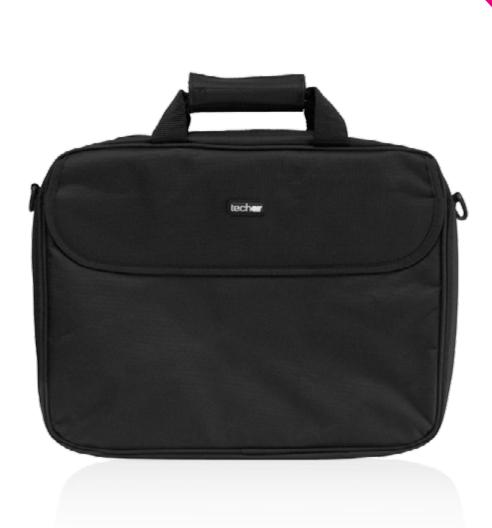

## Less is more! This is function with emotion.

Sometimes simplicity is king [or queen]. Those descriptions couldn't be any closer to the truth when looking at this new techair Z0140 toploading classic case. Ultra-slimline, this toploader has a 15.6" laptop compartment and a front pocket which can be used to carry all those documents, cables, leads, accessories and files you need. With its adjustable and removable shoulder strap you can choose to carry it over your shoulder or the casual grip carrying handle gives you the option to carry it as a standard briefcase. This is function with emotion.