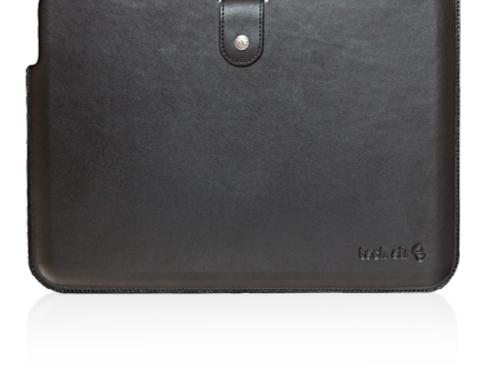

## Stylish and elegant. This is function with emotion.

The stylish and elegant leather sleeve represents a new era of product design and development at techair. Constructed from genuine leather, this fine-looking sleeve is purpose designed to fit up to a 13.3" Ultrabook™ or MacBook™. The stylish press stud closure ensures your laptop stays firmly in place whilst the soft lining protects from scratches.