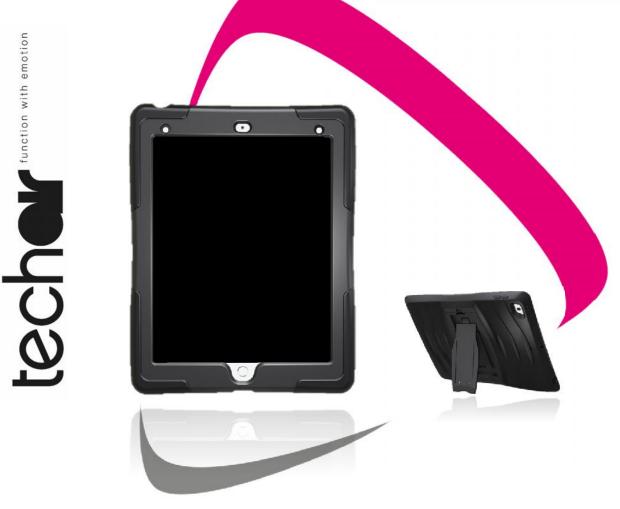

## Meet the Rugged Case. Now that's function with emotion

This all round protective cover (for Samsung Tab A 10.1") is perfect for those that play rough and want reliable protection. The combination of rigid plastic and shock absorbing silicone ensures your machine is always protected while the built in screen cover keeps your touchscreen protected and scratch free. With an incorporated stand and full access to buttons and power this cover is hard to beat.

## **Key features**

Rigid plastic interior Shock absorbing silicone exterior Full access to power, buttons and camera Slim and lightweight Need more information? http://www.techair.co.uk/taxsga022.html