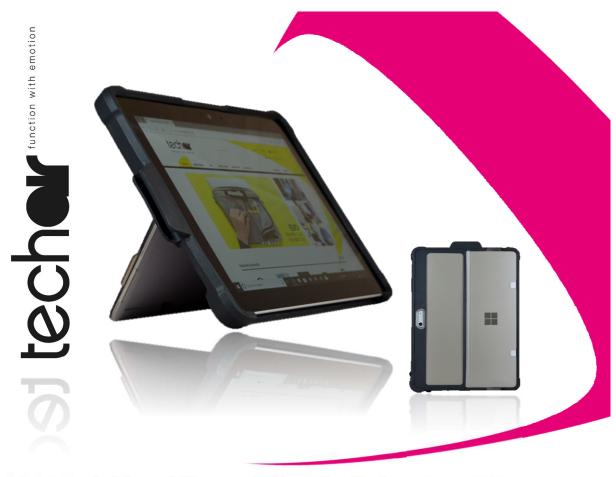

## Light Weight and Rugged. Now that's function with emotion

This all round protective case for the Surface Go is perfect for those working while on the move. The combination of rigid plastic and shock absorbing silicone provides unbeatable protection. With a clever way of incorporating the use of the built in stand and full access to buttons and power this cover is hard to beat.

## **Key features**

Shock absorbing protection Use while in the case Stylus holder Need more information? http://www.techair.co.uk/taxsgr003.html

Technical spec

Partcode: TAXSGR003
Colour: Black
Number of compartments: N/A
Number of pockets: N/A

EAN Code: 5060369674477

Material: TPU and Polycarbonate

Compatibility: Surface Go

 Size Compartment:
 24.5
 17.5
 0.8
 (cm)

 External dimensions:
 27.0
 19.0
 2.0
 (cm)

Form factor: Tablet
Weight Kgs: 0.17
Warranty: Lifetime