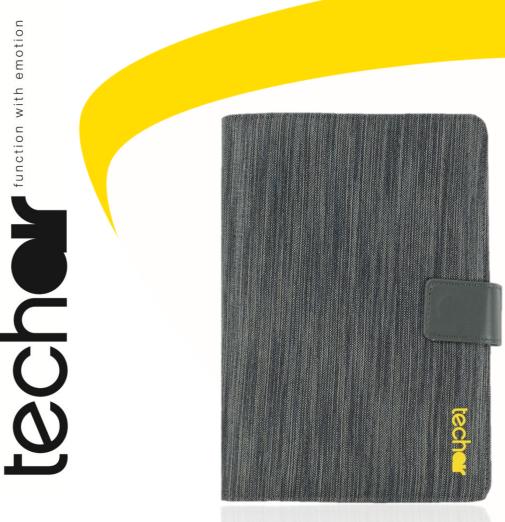

## Funky textures...let's challenge convention. This is function with emotion.

With a funky outer and soft touch lining (feels soft doesn't it) this nifty universal folio is just perfect for most 10" tablets - protection, multiple viewing angles and classic good looks. Oh and a lifetime warranty.

Now that's function with emotion.

**Key Features** Magnetic closure Multiple viewing angles Soft touch lining

function with emotion

Available Black textured

**Need more information?** http://www.techair.co.uk/taxut041v2.html