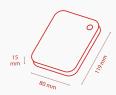

## Product Specifications

| Box Content | Canvio Ready                                                                                               | Interface           | USB 3.0 (USB 2.0 compatible)                                                               |
|-------------|------------------------------------------------------------------------------------------------------------|---------------------|--------------------------------------------------------------------------------------------|
|             | <ul> <li>USB 3.0 micro-B cable</li> <li>Quick Start Guide</li> </ul>                                       | Max. transfer rate  | ~ 5.0 Gbit/s                                                                               |
|             | • User's manual<br>(pre-installed on the hard drive)<br>• Warranty leaflet                                 | System requirements | Windows 10 / Windows 8.1 /<br>Windows® 7;<br>CPU with 750 MHz or faster, 10                |
| Dimensions  | 500 GB, 1 TB: 119 × 80 × 15 mm<br>2 TB, 2.5 TB, 3 TB: 119 × 80 × 21.5<br>mm                                |                     | MB system hard disk space, 256<br>MB system memory, one free port<br>of USB 3.0 or USB 2.0 |
| Enclosure   | Dot pattern                                                                                                | Weight (approx.)    | 500 GB: 166.3 g                                                                            |
| File system | NTFS (MS Windows)<br>*The drive can be re-formatted to<br>HFS+ file system for full Mac®<br>compatibility. |                     | 1 TB: 175.2 g<br>2 TB: 232.9 g<br>2.5 TB: 233.1 g<br>3 TB: 235.4 g                         |