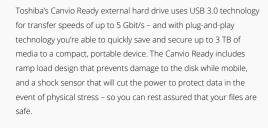

#### **Portable Hard Drives**

# Canvio Ready

Easy storage at super speed









#### Manual

UM\_READY\_V11508.pdf 🛃

### Firmware & Driver

FW\_CANVIO\_READY\_V11508.zip









## Product Specifications



| Box Content | Canvio Ready                                                                                               | Interface           | USB 3.0 (USB 2.0 compatible)                                                               |
|-------------|------------------------------------------------------------------------------------------------------------|---------------------|--------------------------------------------------------------------------------------------|
|             | <ul> <li>USB 3.0 micro-B cable</li> <li>Quick Start Guide</li> </ul>                                       | Max. transfer rate  | ~ 5.0 Gbit/s