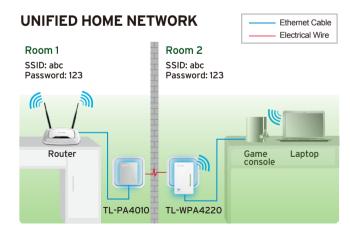

## • Diagram:

That's it! Now TL-WPA4220 has copied your router's SSID and Password and you can enjoy a unified home network!

\*The Powerline Adapters need to be connected in the same electrical circuit.