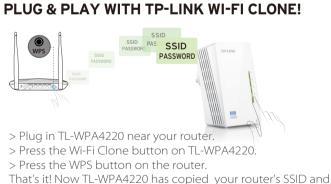

# • Description:

TP-LINK AV600 Powerline Wi-Fi Extender TL-WPA4220 extends your Internet connection to every room of the house through your home's existing electrical circuitry. The TL-WPA4220 features a Wi-Fi Clone Button enabling Super Range Extension, which means it can automatically copy the SSID and Password of your router. In this way, TL-WPA4220 simplifies your Wi-Fi configuration and allows for seamless roaming within your home network.

## • Diagram:

That's it! Now TL-WPA4220 has copied your router's SSID and Password and you can enjoy a unified home network!

\*The Powerline Adapters need to be connected in the same electrical circuit.