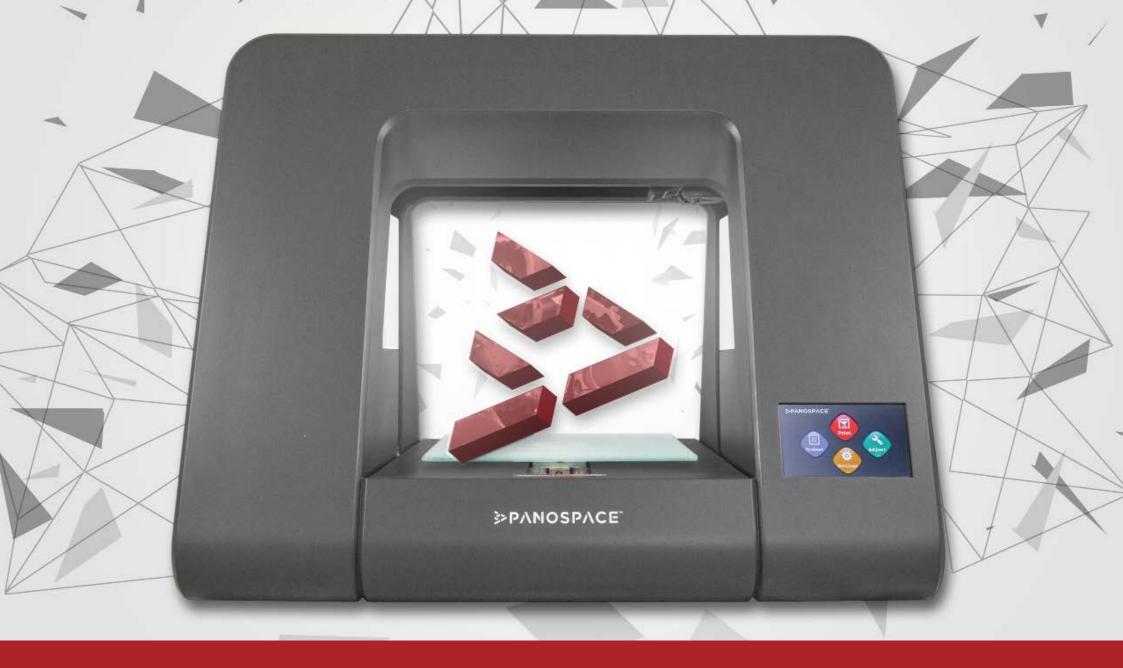

## PANOSPACE ONE

Panospace ONE has its own unique design and is the perfect desktop 3D printer for home use, schools and offices. With a reliable quality, it's high printing efficiency and with the most user friendly operating system imaginable, Panospace ONE is the perfect 3D printer for everyone.

It is delivered fully assembled and comes with a pre-leveled printing bed, just plug in and print.

• Build volume: 150 × 150 × 150 mm

One-click print

SD card and USB

High speed printing

• Filament: PLA 1.75 mm

• Layer resolution: 0.25 mm

• Nozzle diameter: 0.4 mm

• Weight: 7.8 kg

Wide view window

 Includes: 1 Filament Roll, Scraper, Glue Stick & Adjustment Wrench