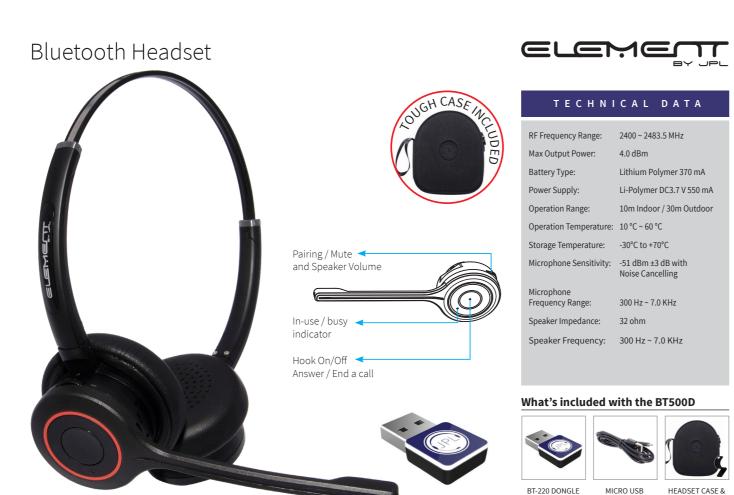

#### JPL-Element-BT500D

Order Code

Patented design - Bluetooth headset with interchangeable headband from dual speaker to single\* speaker giving you a choice of wearing styles to suit the way you work.

### Overview

| Features        | Dual or Single* speakers - Unique patented user interchangeable headband from dual speaker to single* speaker                      |
|-----------------|------------------------------------------------------------------------------------------------------------------------------------|
|                 | Left / right side microphone boom arm wearing position                                                                             |
|                 | Bluetooth version 4.2                                                                                                              |
|                 | Call answer / end button (call control), volume control and dedicated microphone mute button on headset                            |
|                 | A2DP for stereo music                                                                                                              |
|                 | <sup>'</sup> Put and stay' ratchet microphone boom arm with noise cancelling microphone                                            |
|                 | Wideband enabled speakers with Sound Shield™ hearing protection                                                                    |
|                 | Max 30m (100ft) working range (open sight - 150ft)                                                                                 |
|                 | 20 hours talk time (stand by ~ 96 hours), quick recharge time (60 to 90 mins)                                                      |
|                 | Fitted with 57mm leatherette ear cushions for maximum all day comfort                                                              |
|                 | Voice prompt language versions (VP1: English, Spanish, French) or (VP2: German, Italian, Dutch)                                    |
| What's included | Binaural headband, microphone boom arm, BT-220 Dongle, micro USB to USB Type-A charging cable, headset hanging hook and carry case |
| Headset Weight  | Light-weight binaural headset, ~ 86g                                                                                               |
| Connection      | Headset: Bluetooth 4.2, Dongle: Bluetooth 5.0                                                                                      |
| Compatibility   | Mobile phone or BT-220 Bluetooth dongle for connection to PC                                                                       |
| Certifications  | FCC, CE (RED), RoHS, REACH                                                                                                         |
| Warranty        | 24 Month repair or replacement warranty                                                                                            |
| MOQ             | Master Shipping Carton: 32                                                                                                         |
| EAN:            | JPL-Element-BT500D: 5060126958376                                                                                                  |
| SKU:            | VP1: 575-342-001, VP2: 575-342-002                                                                                                 |