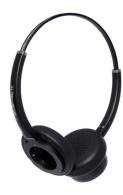

#### JPL-Element-BT500D

Order Code

Patented design - Bluetooth headset with interchangeable headband from dual speaker to single\* speaker giving you a choice of wearing styles to suit the way you work.

### Overview

| Features        | Dual or Single* speakers - Unique patented user interchangeable headband from dual speaker to single* speaker                      |
|-----------------|------------------------------------------------------------------------------------------------------------------------------------|
|                 | Left / right side microphone boom arm wearing position                                                                             |
|                 | Bluetooth version 4.2                                                                                                              |
|                 | Call answer / end button (call control), volume control and dedicated microphone mute button on headset                            |
|                 | A2DP for stereo music                                                                                                              |
|                 | <sup>'</sup> Put and stay' ratchet microphone boom arm with noise cancelling microphone                                            |
|                 | Wideband enabled speakers with Sound Shield™ hearing protection                                                                    |
|                 | Max 30m (100ft) working range (open sight - 150ft)                                                                                 |
|                 | 20 hours talk time (stand by ~ 96 hours), quick recharge time (60 to 90 mins)                                                      |
|                 | Fitted with 57mm leatherette ear cushions for maximum all day comfort                                                              |
|                 | Voice prompt language versions (VP1: English, Spanish, French) or (VP2: German, Italian, Dutch)                                    |
| What's included | Binaural headband, microphone boom arm, BT-220 Dongle, micro USB to USB Type-A charging cable, headset hanging hook and carry case |
| Headset Weight  | Light-weight binaural headset, ~ 86g                                                                                               |
| Connection      | Headset: Bluetooth 4.2, Dongle: Bluetooth 5.0                                                                                      |
| Compatibility   | Mobile phone or BT-220 Bluetooth dongle for connection to PC                                                                       |
| Certifications  | FCC, CE (RED), RoHS, REACH                                                                                                         |
| Warranty        | 24 Month repair or replacement warranty                                                                                            |
| MOQ             | Master Shipping Carton: 32                                                                                                         |
| EAN:            | JPL-Element-BT500D: 5060126958376                                                                                                  |
| SKU:            | VP1: 575-342-001, VP2: 575-342-002                                                                                                 |