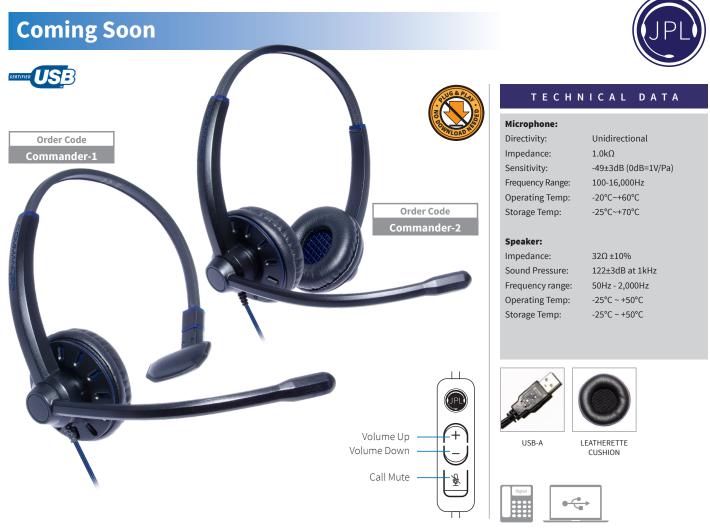

## Commander

Universal 'Plug & play' USB professional office and contact centre headset, compatible with all major softphones. Fitted with 60mm leatherette ear cushions and padded T-bar, suitable for regular phone users.

| Ove | rvi | ew |
|-----|-----|----|

| Features        | Single or dual speakers                                                               |  |
|-----------------|---------------------------------------------------------------------------------------|--|
|                 | Left / right speaker side compatible                                                  |  |
|                 | Stereo audio sound for music and mono audio for speech                                |  |
|                 | Surround Shield™ noise cancelling microphone                                          |  |
|                 | Fully flexible microphone for exact positioning                                       |  |
|                 | 270° adjustable microphone boom                                                       |  |
|                 | 'Put and stay' ratchet microphone boom arm                                            |  |
|                 | Acoustic shock protection with Active Protection™ technology                          |  |
|                 | Swivel T-bar with padded leatherette cushion                                          |  |
|                 | Overhead, padded sure-fit fully adjustable headband                                   |  |
| What's included | Headset fitted with 60mm leatherette ear cushions and supplied with Quick Start Guide |  |
| Headset Weight  | ~54g / ~80g                                                                           |  |
| Connection      | USB-A direct plug-in                                                                  |  |
| Certifications  | FCC, CE, RoHS, REACH                                                                  |  |
| Warranty        | 2 Years repair or replacement warranty                                                |  |
| MOQ             | Master Shipping Carton: 60                                                            |  |
| EAN:            | Commander-1: 5060126958659, Commander-2: 5060126958673                                |  |
| SKU:            | Commander-1: 575-344-001, Commander-2: 575-344-002                                    |  |

## **In-line Control Features**

3 button in-line control with volume and mute 'Plug & Play' soloution - No software download needed

4 button in-line control with call/accept for interoperability, volume and mute also available

User will know the buttons by feel as each button will feel different

Ribbing on the side of the control box to indicate the direction of the buttons

LED illumination for power and in-use