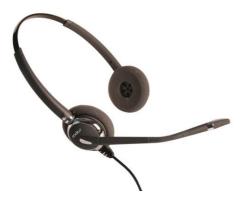

## Radius 2300 Binaural Noise Cancelling Headset

- Wideband Enabled
- Quick Disconnect System
- Adjustable ratchet style Microphone boom
- 'Noise Cancelling' Microphone boom
- Anti-static shock protection
- 270' Rotation Microphone boom
- 'Surefit' adjustable headband
- Bag, Clothing clip and headset hook
- Acoustic shock protection
- Strong and robust construction
- 2 year warranty
- 100% Compatibility
- PLEASE NOTE: Bottom Lead Is NOT Included (Sold Separately)