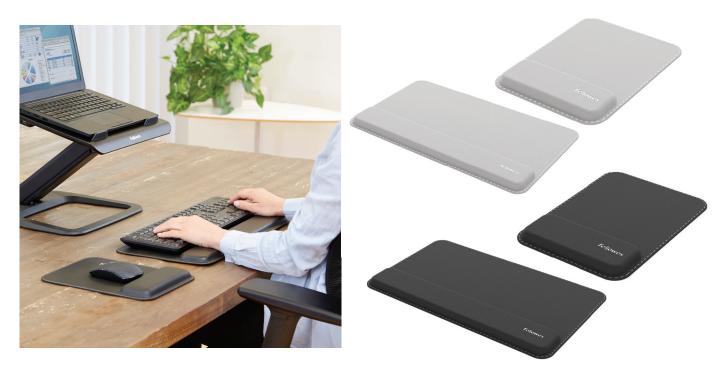

## $HANA^{TM}$

## Mousepad and Keyboard Wrist Supports

## **Features**:

- · Support wrists to relieve aches and strains when using a mouse or typing.
- Ultra-soft feel with real leather surface and memory foam cushion.
- Stylish and minimalistic design with stitching detail.
- Non-slip backing keeps mousepad in position.
- Available in black or grey.

## **Specifications:**

|                                | Mousepad Wrist Support                |                | Keyboard Wrist Support |                |
|--------------------------------|---------------------------------------|----------------|------------------------|----------------|
| Item Number                    | 8055501                               | 8066501        | 8055601                | 8065001        |
| Colour                         | Black                                 | Grey           | Black                  | Grey           |
| Product Dimensions (H x W x D) | 19.5 x 190 x 260 mm                   |                | 19.5 x 467 x 260 mm    |                |
| Product Weight                 | 0.14 kg                               |                | 0.36 kg                |                |
| Material                       | Leather Surface   Memory Foam Cushion |                |                        |                |
| Outer Pack Barcode (SCS)       | 50043859736985                        | 50043859748520 | 50043859736992         | 50043859748537 |
| Warranty                       | 3 years limited                       |                |                        |                |