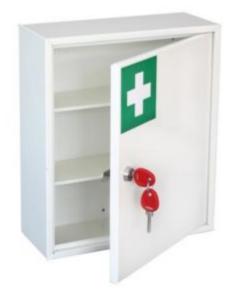

# MEDICAL CABINET

- General First Aid equipment storage
- 1.5mm steel cabinet with flush closing door
- 2 removable shelves
- Easy clean gloss white paint finish
- Supplied with security cam lock and 2 keys

#### SKU: KFAK01

### ADDITIONAL INFORMATION

| Weight     | 4 kg                           |
|------------|--------------------------------|
| Dimensions | 350 (H) x 300 (W) x 120 (D) mm |
| Shelves    | 2                              |