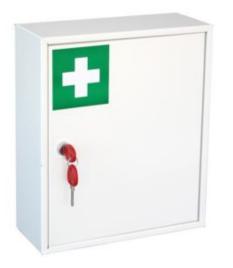

# MEDICAL CABINET

- General First Aid equipment storage
- 1.5mm steel cabinet with flush closing door
- 2 removable shelves
- Easy clean gloss white paint finish
- Supplied with security cam lock and 2 keys

#### SKU: KFAK01

### ADDITIONAL INFORMATION

| Weight     | 4 kg                           |
|------------|--------------------------------|
| Dimensions | 350 (H) x 300 (W) x 120 (D) mm |
| Shelves    | 2                              |