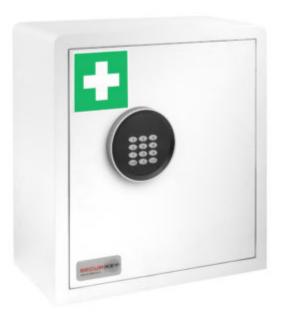

#### MEDICINE CABINET 180D ELECTRONIC

- For the safekeeping of controlled drugs/medicines
- A spring-hinged door allows for easy access
- Easy clean gloss white external paint finish with an option of a Green Cross sticker
- Slimline (16mm depth) matt keypad with LED display
- Electronic lock with override key
- A 2mm solid steel electrically welded body with 5mm thick door fitted with twin locking bolts
- · Suitable for wall mounting with bolts supplied
- Supplied with one shelf with internal clips to allow for easy adjustment
- Internal features include LED light and green carpeted base
- 8 hook hookbar fitted to the inside of door

# MEDICINE CABINET 180D ELECTRONIC

## MEDICINE CABINET 180D ELECTRONIC IMAGES

Medicine cabinet Electronic Keypad