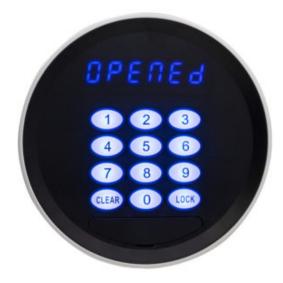

#### MEDICINE CABINET 180D ELECTRONIC

- For the safekeeping of controlled drugs/medicines
- A spring-hinged door allows for easy access
- Easy clean gloss white external paint finish with an option of a Green Cross sticker
- Slimline (16mm depth) matt keypad with LED display
- Electronic lock with override key
- A 2mm solid steel electrically welded body with 5mm thick door fitted with twin locking bolts
- · Suitable for wall mounting with bolts supplied
- Supplied with one shelf with internal clips to allow for easy adjustment
- Internal features include LED light and green carpeted base
- 8 hook hookbar fitted to the inside of door

## MEDICINE CABINET 180D ELECTRONIC IMAGES

Medicine cabinet Electronic Keypad