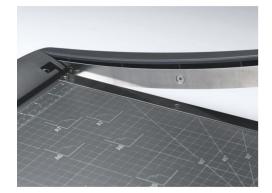

## Rexel ClassicCut™ CL120 A3 Guillotine Charcoal

Trim up to 10 sheets of A3 paper safely, quickly and accurately with the lightweight ClassicCut™ CL120 guillotine – perfect for the home office or business desktop. The stainless steel cutting blade is self-sharpening for a clean cut every time, meanwhile its unbreakable safety guard protects your fingers.

## **Attributes**

- Lightweight plastic base is marked with grid lines, measurements and paper guides for an accurate cut
- Self-sharpening stainless steel blade with an ergonomic handle
- Use the Blade Lock when guillotine is not in use for added safety
- Non-slip feet for stability when trimming
- Cutting length: A3 (460 mm)