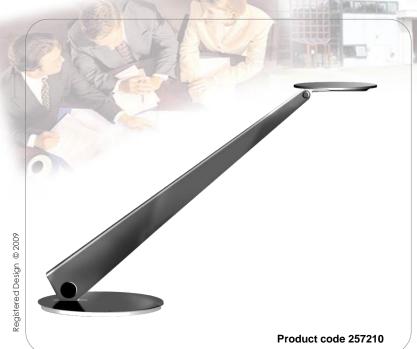

# **LEDS** INFINITI

Desk lamp with very contemporary design endowed with the latest and best technology of LED

Fitted out with 4 premium power LEDS with asymmetrical lenses

Provide great visual comfort

Very economical source: 30 years average lifetime

Double articulation with a vertical movement on the lower part of the arm and also both horizontal and vertical movement lampshade for greater accuracy

Touch operated switch

#### **DIMENSION**

Diameter of the lampshade: 15 cm Diameter of the base: 23 cm

Arm's length: 62 cm Maximal height: 63 cm