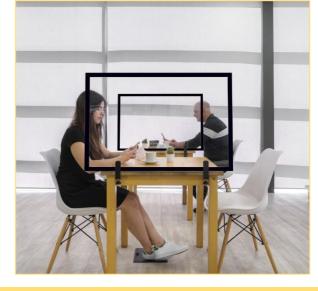

# PROTECTOR GLASS WOOD DESKTOP

Divide and protect with transparency

Due to the COVID 19 pandemic outbreak, social distancing and separation has become a necessity to stay safe, but life must go on and we have therefore to adapt our environments to this new reality.

With these transparent Rustic look wood frame tabletop dividers, people can stay protected, whilest maintaining their visibility. Ideal product for, coffee shops, canteens and restaurants, and store counters. Product is held in place by clamps. This desktop barrier is extremely easy to clean and stands 1040 mm wide by 700 mm tall.

### Divide and protect with transparency