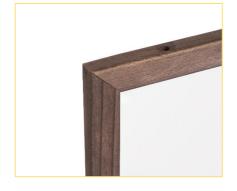

#### **Key Features:**

- · Tempered glass for increased safety
- Wood frame
- · Clamps included
- · Easily installed onto any desk
- Ideal for desks and tables with a maximum edge thickness of 35 mm
- · Writable surface to display notes and ideas
- · Easy to clean and disinfect