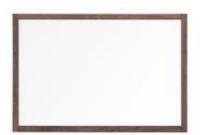

# PROTECTOR GLASS WOOD DESKTOP

Divide and protect with transparency

Due to the COVID 19 pandemic outbreak, social distancing and separation has become a necessity to stay safe, but life must go on and we have therefore to adapt our environments to this new reality.

With these transparent Rustic look wood frame tabletop dividers, people can stay protected, whilest maintaining their visibility. Ideal product for, coffee shops, canteens and restaurants, and store counters. Product is held in place by clamps. This desktop barrier is extremely easy to clean and stands 1040 mm wide by 700 mm tall.

### Divide and protect with transparency