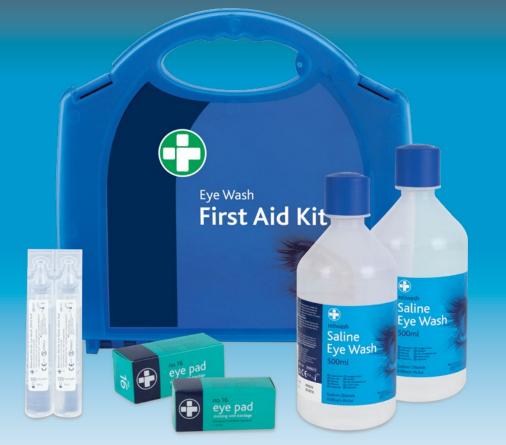

## **DOUBLE** Eye Wash First Aid Kit Fast and Effective Treatment

Deluxe version with eye pods. Durable, stylish, polypropylene box. Wall mountable with integrated bracket. Meets current HSE regulations. Enables fast and effective treatment.

## Double Eye Wash Station in Blue/Blue Integral Aura Box

| 5                       |                                                   | 0                                                                               |                                                                                                                      |                                                                                                                                      |
|-------------------------|---------------------------------------------------|---------------------------------------------------------------------------------|----------------------------------------------------------------------------------------------------------------------|--------------------------------------------------------------------------------------------------------------------------------------|
| PRODUCT                 | SIZE                                              | SIZE                                                                            |                                                                                                                      | PACK                                                                                                                                 |
| Double Eye Wash Station | 27cmH x 2                                         | 27cmH x 29.5cmW x 10cmD                                                         |                                                                                                                      | 1                                                                                                                                    |
| NTENTS                  |                                                   |                                                                                 |                                                                                                                      |                                                                                                                                      |
| Dressings, Eye Pad      | 2                                                 | Eye Wash, Pods 20ml                                                             |                                                                                                                      |                                                                                                                                      |
| Eye Wash, Bottles 500ml | 1                                                 | Mirror                                                                          |                                                                                                                      |                                                                                                                                      |
|                         | Double Eye Wash Station NTENTS Dressings, Eye Pad | Double Eye Wash Station     27cmH x i       NTENTS     Dressings, Eye Pad     2 | PRODUCT     SIZE       Double Eye Wash Station     27cmH x 29.5cmW x 10cmD       NTENTS     Dressings, Eye Pad     2 | PRODUCT     SIZE     UNIT       Double Eye Wash Station     27cmH x 29.5cmW x 10cmD     1       NTENTS     2     Eye Wash, Pods 20ml |