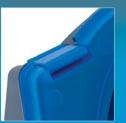

SAFETY CLIPS Dual clips for extra security. Double the strength Colour co-ordinated to the kit contents.

INTEGRAL BRACKET Fits flush to the back of the box. Holds the kit securely to the wall aiding easy removal.