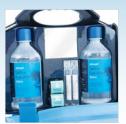

KIT CONTENTS Vacuum form insert to hold and organise contents.

## Double Eye Wash Station in Blue/Blue Integral Aura Box

| 5                       |                                                   | 0                                                                               |                                                                                                                      |                                                                                                                                      |
|-------------------------|---------------------------------------------------|---------------------------------------------------------------------------------|----------------------------------------------------------------------------------------------------------------------|--------------------------------------------------------------------------------------------------------------------------------------|
| PRODUCT                 | SIZE                                              | SIZE                                                                            |                                                                                                                      | PACK                                                                                                                                 |
| Double Eye Wash Station | 27cmH x 2                                         | 27cmH x 29.5cmW x 10cmD                                                         |                                                                                                                      | 1                                                                                                                                    |
| NTENTS                  |                                                   |                                                                                 |                                                                                                                      |                                                                                                                                      |
| Dressings, Eye Pad      | 2                                                 | Eye Wash, Pods 20ml                                                             |                                                                                                                      |                                                                                                                                      |
| Eye Wash, Bottles 500ml | 1                                                 | Mirror                                                                          |                                                                                                                      |                                                                                                                                      |
|                         | Double Eye Wash Station NTENTS Dressings, Eye Pad | Double Eye Wash Station     27cmH x i       NTENTS     Dressings, Eye Pad     2 | PRODUCT     SIZE       Double Eye Wash Station     27cmH x 29.5cmW x 10cmD       NTENTS     Dressings, Eye Pad     2 | PRODUCT     SIZE     UNIT       Double Eye Wash Station     27cmH x 29.5cmW x 10cmD     1       NTENTS     2     Eye Wash, Pods 20ml |