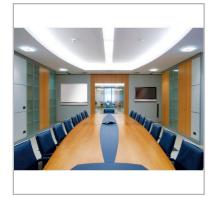

### **Product Description**

Nobo platinum, the premium board within the broad Nobo board portfolio. Designed as a piece of furniture to stylishly enhance your boardroom or executive offices , the platinum boards come complete with a unique design incorporating a sculptured full length pen tray and is only avaiable with an enamel surface, making sure that the board is ready to receive your genius time after time. A lifetime gaurantee\* (on the surface) provides added peace of mind from this piece of architectural furniture.