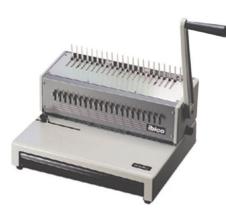

## GBC CombBind C250Pro Comb Binder

Binding doesn't get any simpler! Ideal for everyday, high volume use, the robust CombBind C800Pro fully integrates the convenience of electric punching with easy manual binding. Operated by a switch or foot pedal, it can punch up to 20 x 80gsm sheets and bind up to 450 sheets using a 51 mm spine. Selector pins allow you to adjust paper size up to A4, margin depth can also be altered.