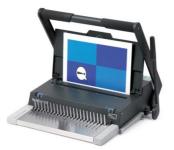

## GBC MultiBind 220 Multifunctional Manual Binder

The MultiBind 220 is an easy to use comb binder capable binding documents of up to 450 sheets, with an additional powerful 4 hole punch for traditional file archiving. It's full-width handle ensures smooth, easy punching, and folds down securely when not in use for easy storage.

## Attributes

- Punches up to 20 Sheets (80gsm)
- Binds up to 450 (80gsm) sheets using a 51mm comb
- Binds A4 Portrait & A3 Landscape sizes using an A4 comb
- Manual punch
- Full width punch handle for extra power
- Includes 4 hole punch for traditional filing
- 2 year guarantee