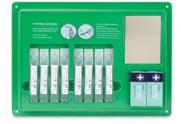

#### **Eye Pod Station**

Green

High visibility eye pod station. For use on minor eye irritations only. Holds eight 20ml sterile saline pods.

| 908 | Eye Pod Station         | 24.5cmH x 33cmW x 2.5cmD | Unit: 1 | Pack: 1 |
|-----|-------------------------|--------------------------|---------|---------|
| 249 | Eye Pod Station - Empty | 24.5cmH x 33cmW x 2.5cmD | Unit: 1 | Pack: 1 |

#### CONTENTS

- Dressings, Eye Pad
- Eye Wash, Pods 20ml Mirror