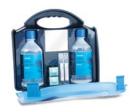

# **Double Eye Wash Station**

in Blue/Blue Integral Aura

Deluxe version with eye pods and insert. Durable, stylish polypropylene box. Wall mountable with integrated bracket. Meets current HSE regulations. Fast and effective treatment.

Double Eye Wash Station 27cmH x 29.5cmW x 10cmD Unit: 1 Pack: 1 904

### CONTENTS

- Dressings, Eye Pad
- Eye Wash, Bottles 500ml
- Eye Wash, Pods 20ml