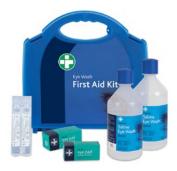

# **Double Eye Wash Station**

in Blue/Blue Integral Aura

Deluxe version with eye pods and insert. Durable, stylish polypropylene box. Wall mountable with integrated bracket. Meets current HSE regulations. Fast and effective treatment.

Double Eye Wash Station 27cmH x 29.5cmW x 10cmD Unit: 1 Pack: 1 904

### CONTENTS

- Dressings, Eye Pad
- Eye Wash, Bottles 500ml
- Eye Wash, Pods 20ml