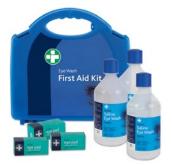

#### **Double Eye Wash Station**

High visibility eye wash station. Hold two 500ml sterile saline solution bottles. Provides fast and effective treatment for minor eye injuries.

| 906 | Double Eye Wash Station            | 27cmH x 37.5cmW x 5cmD | Unit: 1 | Pack: 1 |
|-----|------------------------------------|------------------------|---------|---------|
| 230 | Double Eye Wash Station<br>- Empty | 27cmH x 37.5cmW x 5cmD | Unit: 1 | Pack: 1 |

#### CONTENTS

- Dressings, Eye Pad Eye Wash, Bottles 500ml
- Mirror