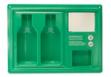

#### **Premier Eye Wash Station**

Green/Clear Lid

Robust premier eye wash station. Dual purpose. HSE compliant. Wipe, clean, hardwearing ABS plastic.

Illuminated, printed instructions. Contains easy-to-squeeze bottle with an eye cap.

| 919 | Premier Eye Wash Station            | 36cmH x 51cmW x 10cmD | Unit: 1 | Pack: 1 |
|-----|-------------------------------------|-----------------------|---------|---------|
| 918 | Premier Eye Wash Station<br>- Empty | 36cmH x 51cmW x 10cmD | Unit: 1 | Pack: 1 |

#### CONTENTS

- Dressings, Eye Pad
- Eye Wash, Bottles 500ml
- 5 Eye Wash, Pods 20ml
- Mirror