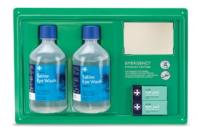

#### **Double Eye Wash Station**

High visibility eye wash station. Hold two 500ml sterile saline solution bottles. Provides fast and effective treatment for minor eye injuries.

| 906 | Double Eye Wash Station            | 27cmH x 37.5cmW x 5cmD | Unit: 1 | Pack: 1 |
|-----|------------------------------------|------------------------|---------|---------|
| 230 | Double Eye Wash Station<br>- Empty | 27cmH x 37.5cmW x 5cmD | Unit: 1 | Pack: 1 |

#### CONTENTS

- Dressings, Eye Pad Eye Wash, Bottles 500ml
- Mirror