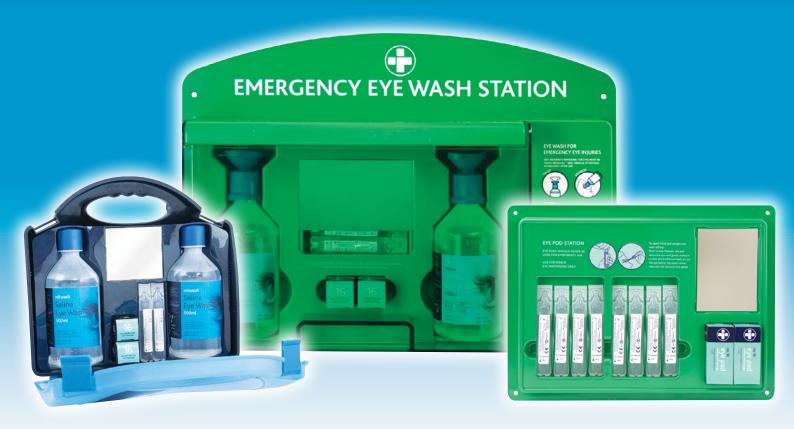

#### **Premier Eye Wash Station**

Green/Clear Lid

Robust premier eye wash station. Dual purpose. HSE compliant. Wipe, clean, hardwearing ABS plastic.

Illuminated, printed instructions. Contains easy-to-squeeze bottle with an eye cap.

#### CONTENTS

- Dressings, Eye Pad
- Eye Wash, Bottles 500ml
- 5 Eye Wash, Pods 20ml
- Mirror

#### **Eye Pod Station**

Green

High visibility eye pod station. For use on minor eye irritations only. Holds eight 20ml sterile saline pods.

| 908 | Eye Pod Station         | 24.5cmH x 33cmW x 2.5cmD | Unit: 1 | Pack: 1 |
|-----|-------------------------|--------------------------|---------|---------|
| 249 | Eye Pod Station - Empty | 24.5cmH x 33cmW x 2.5cmD | Unit: 1 | Pack: 1 |

#### CONTENTS

- Dressings, Eye Pad
- Eye Wash, Pods 20ml Mirror