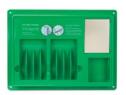

#### **Double Eye Wash Station**

High visibility eye wash station. Hold two 500ml sterile saline solution bottles. Provides fast and effective treatment for minor eye injuries.

| 906 | Double Eye Wash Station            | 27cmH x 37.5cmW x 5cmD | Unit: 1 | Pack: 1 |
|-----|------------------------------------|------------------------|---------|---------|
| 230 | Double Eye Wash Station<br>- Empty | 27cmH x 37.5cmW x 5cmD | Unit: 1 | Pack: 1 |

#### CONTENTS

- Dressings, Eye Pad Eye Wash, Bottles 500ml
- Mirror