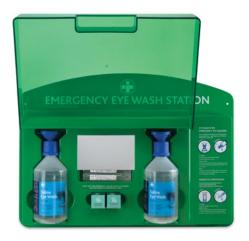

#### **Premier Eye Wash Station**

Green/Clear Lid

Robust premier eye wash station. Dual purpose. HSE compliant. Wipe, clean, hardwearing ABS plastic.

Illuminated, printed instructions. Contains easy-to-squeeze bottle with an eye cap.

#### CONTENTS

- Dressings, Eye Pad
- Eye Wash, Bottles 500ml
- 5 Eye Wash, Pods 20ml
- Mirror