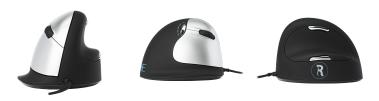

# **Vertical mouse: prevents RSI**

The HE Mouse Large has a vertical grip which provides a neutral, relaxed position of the hand and wrist. You move from the forearm instead of your wrist, which prevents RSI. The mouse fits comfortably in your hand, and supports your wrist and fingers.

# - Customisable buttons

You can customise the buttons on the HE Mouse Large to your personal requirements.

# - Award Winning Design

HE Mouse has won the Benelux Office Product Award 2013 due to its innovative design.