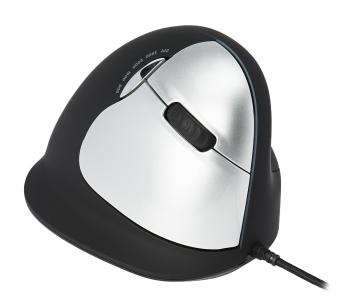

# R-Go HE Mouse, Ergonomic mouse, Large (above 185mm), Right Handed, wired

**Reference:** RGOHELA **EAN:** 8719274490463

For more info: www.r-go-tools.com

# **Vertical mouse: prevents RSI**

The HE Mouse Large has a vertical grip which provides a neutral, relaxed position of the hand and wrist. You move from the forearm instead of your wrist, which prevents RSI. The mouse fits comfortably in your hand, and supports your wrist and fingers.

#### MODEL AND FUNCTION

| Model:             | Vertical mouse        |
|--------------------|-----------------------|
| Hand:              | Right                 |
| Length hand:       | ≥ 185                 |
| Function:          | Buttons, scroll wheel |
| Resolution (DPI):  | 500-1500-2000-3500    |
| Number of buttons: | 5 buttons             |