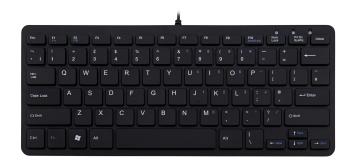

# R-Go Compact Keyboard, QWERTY (UK), black, wired

Reference: RGOECUKBL 8719274490944

For more info: www.r-go-tools.com

### **Small keyboard**

The Ergo Compact Keyboard is a compact ergonomic keyboard. During simultaneous use of keyboard and mouse, the hands will always remain within shoulder width. This gives the shoulder and elbow naturally relaxed positions which will help prevent strain complaints such as RSI.

## - The new way of working

The keyboard is thin and has a light keystroke, which causes a flat position of the wrists and reduces muscle tension. You can easily carry the Ergo Compact Keyboard around, making it ideal for the new flexible way of working.