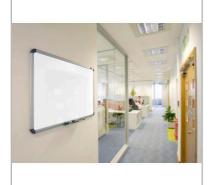

# **EuroPlus Magnetic Painted Steel Whiteboard 1831x918mm**

1902655 RRP. £235.99

## **Product Description**

With a larger than average aluminium trim, and a trim that increases in size with the premium enamel surface, the Nobo Euro Plus board offers maximum board sizing, with a unique, stylish trim design to complement any busy working environment.

#### **Features**

- · Available surfaces: Coated steel, Enamel
- Aluminium trim
- Pen tray
- Fitting kit included
- · Single colour corner caps