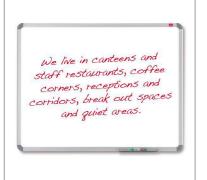

## **Product Description**

With a larger than average aluminium trim, and a trim that increases in size with the premium enamel surface, the Nobo Euro Plus board offers maximum board sizing, with a unique, stylish trim design to complement any busy working environment.