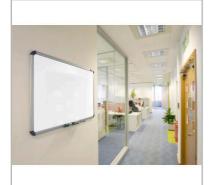

# **EuroPlus Magnetic Painted Steel Whiteboard 1528x1018mm**

1902653 RRP. £262.99

### **Product Description**

With a larger than average aluminium trim, and a trim that increases in size with the premium enamel surface, the Nobo Euro Plus board offers maximum board sizing, with a unique, stylish trim design to complement any busy working environment.