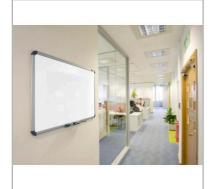

# **EuroPlus Magnetic Enamel Whiteboard 1831x918mm**

1902662 RRP. £385.99

# **Product Description**

With a larger than average aluminium trim, and a trim that increases in size with the premium enamel surface, the Nobo Euro Plus board offers maximum board sizing, with a unique, stylish trim design to complement any busy working environment.

#### **Features**

- · Available surfaces: Coated steel, Enamel
- Aluminium trim
- Pen tray
- Fitting kit included
- Single colour corner caps