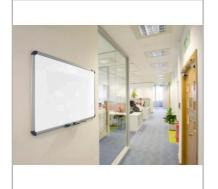

# **EuroPlus Magnetic Enamel Whiteboard 621x464mm**

1902658 RRP. £63.39

## **Product Description**

With a larger than average aluminium trim, and a trim that increases in size with the premium enamel surface, the Nobo Euro Plus board offers maximum board sizing, with a unique, stylish trim design to complement any busy working environment.