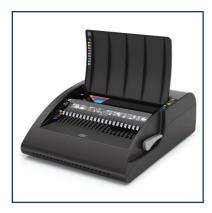

## **CombBind C210E Binder**

4401927UK

#### **Product Description**

Binding doesn't get any simpler! The CombBind C210E is ideal for offices with regular binding requirements. It combines an electric punch capacity of up to 20 80gsm sheets with a binding capability of up to 450 sheets using 51mm spines, and binds A3 portrait, A4 or A5 sizes. One touch electric punch and paper count feature make the binding process even easier. Choose colour coded ProCombs for maximum productivity.

#### **Features**

- Punch Capacity up to 20 sheets
- Binding Capability up to 500 sheets
- Binds A3 portrait & A4 sizes
- Unique gravity fed electric paper punch makes binding documents easier and faster than ever
- Colour coded document size guide for simple selection of the correct comb
- QuickStep Work Flow Guide for simple and intuitive operation