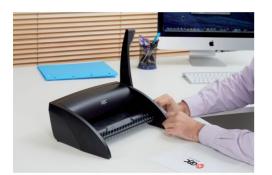

## GBC CombBind® C100

Binding doesn't get any simpler. The CombBind® C100 is ideal for low volume, personal use. It combines a punch capacity of up to 9 80gsm sheets and bind up to 160 A4 sheets using 19mm spines. Light-weight and compact, ideal for use anywhere, at any time and easy to store when not in use.

## Attributes

- Ideal for low volume, personal use
- Binds up to 160 sheets using a 19mm spines
- Low force manual punch capacity of up 9 sheets (80gsm)
- Low force punch makes preparing your documents easy
- 2 year warranty