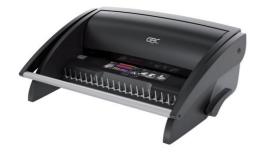

## GBC CombBind® C110

Binding doesn't get any simpler. The CombBind® C110 is ideal for low volume, personal use. It combines a punch capacity of up to 12 80gsm sheets with a binding capability of up to 195 sheets using 21mm spines. Light-weight and compact, ideal for use anywhere, at any time and easy to store when not in use. Choose colour coded ProCombs for maximum productivity.