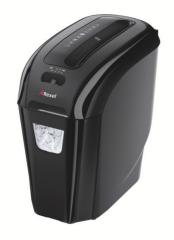

## Rexel Prostyle+ 7 Shredder

The Prostyle+ 7 Shredder shreds 7 sheets at a time into P4 [4x25mm] cross cut pieces. It can handle staples, paperclips, credit cards and features a 12 litre bin.

## **Attributes**

- Shreds up to 7 sheets in one pass (80gsm)
- P4, 4x25mm cross cut pieces
- Shreds staples, paper clips, and credit cards
- 12L bin capacity, 80 A4 sheets