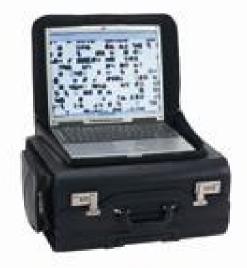

The Pilot case "SAN REMO" contains of a large main compartment with a big document section. In the lid is a practical organizer part with three pen loops and one business card compartment.

The front pocket which is lockable with a zipper is provided as a laptop compartment.