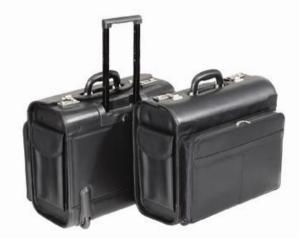

## Item number: 45030 Pilot case "SAN REMO"

Product description: 45030 Pilot case "SAN REMO, imitation leather, black

Premium pilot case with integrated trolley and two combination locks made of black imitation leather.

Outside size: approx. 45, 5 x 39 x 26, 5 cm Internal size: approx. 42, 5 x 37, 5 x 21 cm Size laptop compartment: approx. 42 x 28 x 5 cm Material: imitation leather Colour: black

JÜSCHA GmbH · Herrlinghausen 8 · D-42929 Wermelskirchen · Deutschland Tel. +49 (0) 2196 7241-0 · Fax +49 (0) 2196 7241-11 · www.juescha.de · info@juescha.de