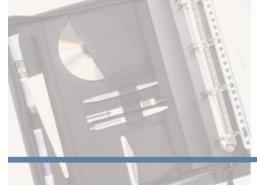

The Pilot case "SAN REMO" contains of a large main compartment with a big document section. In the lid is a practical organizer part with three pen loops and one business card compartment.

The front pocket which is lockable with a zipper is provided as a laptop compartment.

Another suitable solution for your smaller belongings is the two side pockets. One side compartment is the organizer part and contains of detachable mobile phone case, three pen loops, one karabiner and two multifunctional pockets. The other side pocket is plain; both can be opened by Velcro.