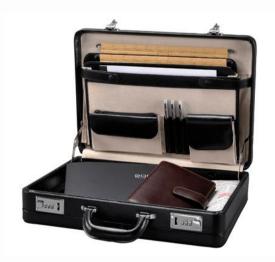

## Item number: 41033 Attaché case "TAORMINA"

Product description: 41033 Attaché case "TAORMINA"

Premium attaché case "TAORMINA"in black leather with two combination locks.

In the lid the case is equipped with a handy organizer compartment with

- three A4 compartments
- two multipurpose compartments
- three pen loops

The bottom of the case can be used individually because of the big simple main compartment. One specialty of this attaché case is that there is an expandable fold in the bottom which you can open via four push buttons and get approximately 2 cm more room.