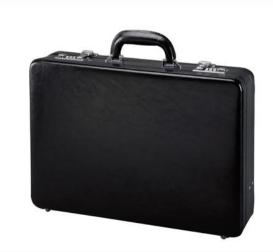

## Item number: 41033 Attaché case "TAORMINA"

Product description: 41033 Attaché case "TAORMINA"

Premium attaché case "TAORMINA"in black leather with two combination locks.

In the lid the case is equipped with a handy organizer compartment with

Outside size: approx. 45 x

32, 5 x 11 (+2) cm

Internal size: ca. 43 x 30,5 x

10 (+2) cm

Material: leather

Colour: black