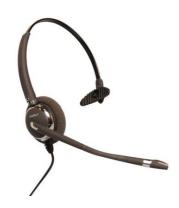

## Radius 2200 Monaural Noise Cancelling Headset

## Headsets, Corded Monaural

Experience superb build and sound quality with our Radius range of 'Wideband Enabled' Headsets. Built for use in various environments from heavy-use call centres to medium-use offices, there is a headset solution to meet every organisational requirement.

- Wideband Enabled
- Quick Disconnect System
- Adjustable ratchet style Microphone boom
- Noise Cancelling' Microphone boom
- Anti-static shock protection
- 270' Rotation Microphone boom
- Surefit' adjustable headband
- Bag, Clothing clip and headset hook
- Acoustic shock protection
- Strong and robust construction
- 2 year warranty
- 100% Compatibility
- PLEASE NOTE: Bottom Lead Is NOT Included (Sold Separately)