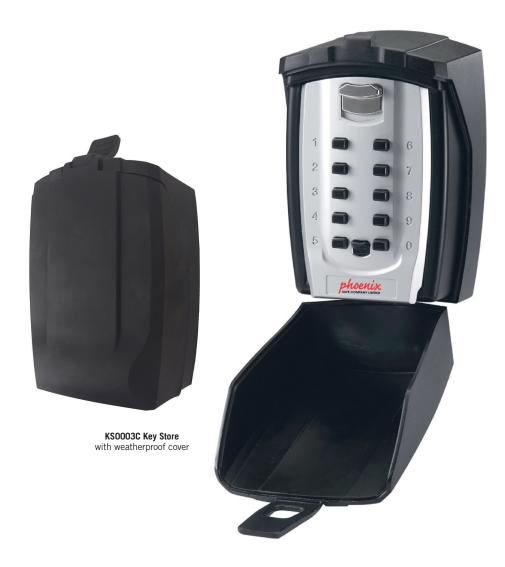

## KS0003C KEY STORE

THE PHOENIX KS0003C gives you control of door keys, padlock keys, car keys etc. in an attractive secure location that can be easily mounted to a wall.

- **LOCKING** Easy to use changeable push button combination lock.
- FIXING Ready prepared for wall fixing (bolts supplied).
- CONSTRUCTION High strength cast alloy.
- FEATURES Internal key hook and full weatherproof rubber cover.