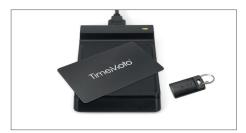

## Time clock system

Brand: TimeMoto
Model: RF-100
Article: 125-0603
EAN: 8717496336408

- Compatible with TimeMoto and Safescan terminals
- Set of 25 RFID badges
- 125 kHz RFID frequency
- Dimensions: 5.4 x 8.5 x 0.2 cm

#### WARRANTY

Credit-card size - 5.4 x 8.5 cm

Compatible with all RFID enabled TimeMoto terminal

**Time clock system** 

TimeMoto RF-100

125-0603

8717496336408

Brand: