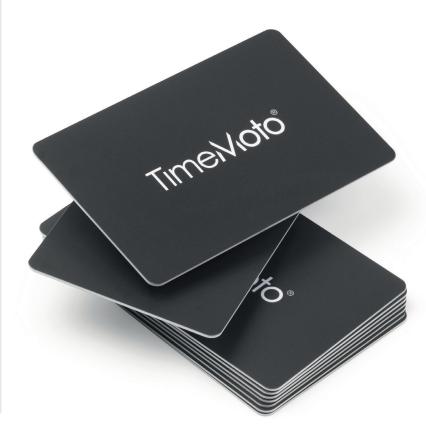

# RF-100 RFID BADGES

Whether you're adding new employees or replacing lost or damaged cards, these credit-card-sized badges are designed to work flawlessly with all TimeMoto terminals. Keep a spare set on hand and you'll always be prepared.

## Time clock system

Brand: TimeMoto
Model: RF-100
Article: 125-0603
EAN: 8717496336408

- Compatible with TimeMoto and Safescan terminals
- Set of 25 RFID badges
- 125 kHz RFID frequency
- Dimensions: 5.4 x 8.5 x 0.2 cm

#### WARRANTY

Credit-card size - 5.4 x 8.5 cm

Compatible with all RFID enabled TimeMoto terminal

**Time clock system** 

TimeMoto RF-100

125-0603

8717496336408

Brand: