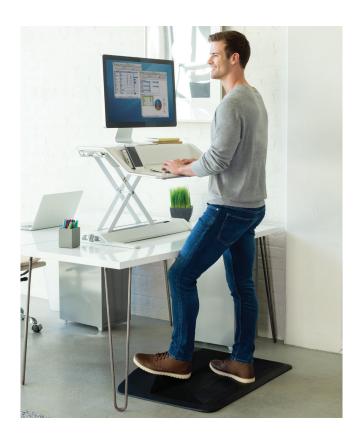

## ACTIVEFUSION™

## Sit-Stand Mat

## Features:

- Stay active and enjoy the benefits of your Sit-Stand product for longer with the ActiveFusion™ Sit-Stand Mat
- Step design promotes stretching and movement throughout the day
- $\boldsymbol{\cdot}$  Prevents fatigue by encouraging subtle movement and the shifting of body weight
- Use with any Sit-Stand Workstation or Work Platform for extra support while standing
- Bevelled edges help avoid trip hazards