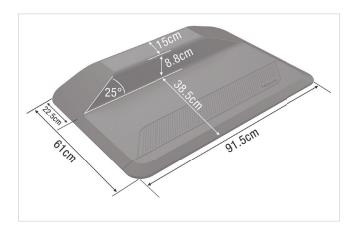

## **Specifications:**

| Item Number                       | 8707101           |
|-----------------------------------|-------------------|
| Product Dimensions<br>(H x W x D) | 88 x 915 x 610 mm |
| Product Weight                    | 2.03 kg           |
| Outer Pack Barcode (SCS)          | 50043859728058    |
| Warranty                          | 5 year limited    |