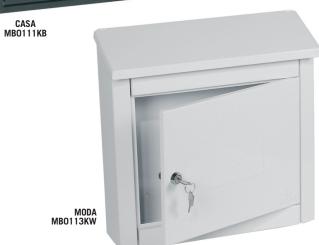

 COLOUR – All models available in either a Black, Green or White powder coated finish.

| MODEL<br>NUMBER | COLOUR<br>Available | EXTERNAL DIMENSIONS<br>H x W x D | LETTERSLOT<br>H x W | WEIGHT |
|-----------------|---------------------|----------------------------------|---------------------|--------|
| CASA MB0111KB   | •                   | 390 x 365 x 115mm                | 36 x 358mm          | 3kg    |
| CASA MB0111KG   | •                   | 390 x 365 x 115mm                | 36 x 358mm          | 3kg    |
| CASA MB0111KW   | •                   | 390 x 365 x 115mm                | 36 x 358mm          | 3kg    |
| CURVO MB0112KB  | •                   | 405 x 320 x 130mm                | 34 x 250mm          | 3kg    |
| CURVO MB0112KG  | •                   | 405 x 320 x 130mm                | 34 x 250mm          | 3kg    |
| CURVO MB0112KW  | •                   | 405 x 320 x 130mm                | 34 x 250mm          | 3kg    |
| MODA MB0113KB   | •                   | 365 x 368 x 115mm                | 40 x 354mm          | 3kg    |
| MODA MB0113KG   | •                   | 365 x 368 x 115mm                | 40 x 354mm          | 3kg    |
| MODA MB0113KW   |                     | 365 x 368 x 115mm                | 40 x 354mm          | 3kg    |
| VILLA MB0114KB  | •                   | 390 x 270 x 115mm                | 38 x 260mm          | 2kg    |
| VILLA MB0114KG  | •                   | 390 x 270 x 115mm                | 38 x 260mm          | 2kg    |
| VILLA MB0114KW  | •                   | 390 x 270 x 115mm                | 38 x 260mm          | 2kg    |