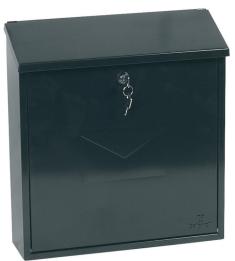

## MB SERIES TOP-LOADING MAIL BOXES

MB SERIES Top-loading letter-slot deposit.

- LOCKING Fitted with a high quality key-lock and supplied with two keys.
- FIXING Suitable for wall mounting with pre-drilled holes and fixings supplied.
- CONSTRUCTION A heavy duty construction allows a lengthier product lifespan when compared to other thinner-walled mail boxes.
- FINISH A zinc galvanised coating prevents oxidisation of the mail box and gives it a corrosion resistant, weather-proof and rust proof finish.

 COLOUR – All models available in either a Black, Green or White powder coated finish.

| MODEL<br>NUMBER | COLOUR<br>Available | EXTERNAL DIMENSIONS<br>H x W x D | LETTERSLOT<br>H x W | WEIGHT |
|-----------------|---------------------|----------------------------------|---------------------|--------|
| CASA MB0111KB   | •                   | 390 x 365 x 115mm                | 36 x 358mm          | 3kg    |
| CASA MB0111KG   | •                   | 390 x 365 x 115mm                | 36 x 358mm          | 3kg    |
| CASA MB0111KW   | •                   | 390 x 365 x 115mm                | 36 x 358mm          | 3kg    |
| CURVO MB0112KB  | •                   | 405 x 320 x 130mm                | 34 x 250mm          | 3kg    |
| CURVO MB0112KG  | •                   | 405 x 320 x 130mm                | 34 x 250mm          | 3kg    |
| CURVO MB0112KW  | •                   | 405 x 320 x 130mm                | 34 x 250mm          | 3kg    |
| MODA MB0113KB   | •                   | 365 x 368 x 115mm                | 40 x 354mm          | 3kg    |
| MODA MB0113KG   | •                   | 365 x 368 x 115mm                | 40 x 354mm          | 3kg    |
| MODA MB0113KW   |                     | 365 x 368 x 115mm                | 40 x 354mm          | 3kg    |
| VILLA MB0114KB  | •                   | 390 x 270 x 115mm                | 38 x 260mm          | 2kg    |
| VILLA MB0114KG  | •                   | 390 x 270 x 115mm                | 38 x 260mm          | 2kg    |
| VILLA MB0114KW  | •                   | 390 x 270 x 115mm                | 38 x 260mm          | 2kg    |