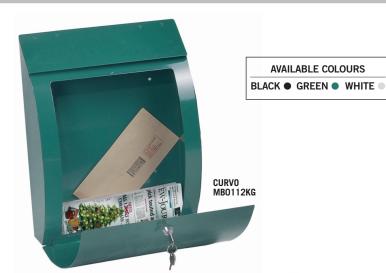

 COLOUR – All models available in either a Black, Green or White powder coated finish.

| MODEL<br>NUMBER | COLOUR<br>Available | EXTERNAL DIMENSIONS<br>H x W x D | LETTERSLOT<br>H x W | WEIGHT |
|-----------------|---------------------|----------------------------------|---------------------|--------|
| CASA MB0111KB   | •                   | 390 x 365 x 115mm                | 36 x 358mm          | 3kg    |
| CASA MB0111KG   | •                   | 390 x 365 x 115mm                | 36 x 358mm          | 3kg    |
| CASA MB0111KW   | •                   | 390 x 365 x 115mm                | 36 x 358mm          | 3kg    |
| CURVO MB0112KB  | •                   | 405 x 320 x 130mm                | 34 x 250mm          | 3kg    |
| CURVO MB0112KG  | •                   | 405 x 320 x 130mm                | 34 x 250mm          | 3kg    |
| CURVO MB0112KW  | •                   | 405 x 320 x 130mm                | 34 x 250mm          | 3kg    |
| MODA MB0113KB   | •                   | 365 x 368 x 115mm                | 40 x 354mm          | 3kg    |
| MODA MB0113KG   | •                   | 365 x 368 x 115mm                | 40 x 354mm          | 3kg    |
| MODA MB0113KW   |                     | 365 x 368 x 115mm                | 40 x 354mm          | 3kg    |
| VILLA MB0114KB  | •                   | 390 x 270 x 115mm                | 38 x 260mm          | 2kg    |
| VILLA MB0114KG  | •                   | 390 x 270 x 115mm                | 38 x 260mm          | 2kg    |
| VILLA MB0114KW  | •                   | 390 x 270 x 115mm                | 38 x 260mm          | 2kg    |