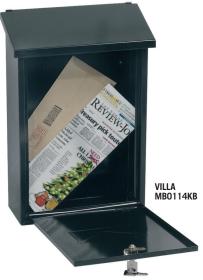

 COLOUR – All models available in either a Black, Green or White powder coated finish.

| MODEL<br>NUMBER | COLOUR<br>Available | EXTERNAL DIMENSIONS<br>H x W x D | LETTERSLOT<br>H x W | WEIGHT |
|-----------------|---------------------|----------------------------------|---------------------|--------|
| CASA MB0111KB   | •                   | 390 x 365 x 115mm                | 36 x 358mm          | 3kg    |
| CASA MB0111KG   | •                   | 390 x 365 x 115mm                | 36 x 358mm          | 3kg    |
| CASA MB0111KW   | •                   | 390 x 365 x 115mm                | 36 x 358mm          | 3kg    |
| CURVO MB0112KB  | •                   | 405 x 320 x 130mm                | 34 x 250mm          | 3kg    |
| CURVO MB0112KG  | •                   | 405 x 320 x 130mm                | 34 x 250mm          | 3kg    |
| CURVO MB0112KW  | •                   | 405 x 320 x 130mm                | 34 x 250mm          | 3kg    |
| MODA MB0113KB   | •                   | 365 x 368 x 115mm                | 40 x 354mm          | 3kg    |
| MODA MB0113KG   | •                   | 365 x 368 x 115mm                | 40 x 354mm          | 3kg    |
| MODA MB0113KW   |                     | 365 x 368 x 115mm                | 40 x 354mm          | 3kg    |
| VILLA MB0114KB  | •                   | 390 x 270 x 115mm                | 38 x 260mm          | 2kg    |
| VILLA MB0114KG  | •                   | 390 x 270 x 115mm                | 38 x 260mm          | 2kg    |
| VILLA MB0114KW  | •                   | 390 x 270 x 115mm                | 38 x 260mm          | 2kg    |