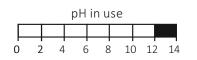

### **DIRECTIONS**

As Beer Pipeline Cleaner contains a high level of Caustic Soda, always take extreme caution when handling it.

Dilute *Beer Pipeline Cleaner* at a ratio of 1 part to 60 parts warm or cold water - using warm water will increase the cleaning action. Fill the system with the solution and leave to soak for 30 minutes. Rinse the system thoroughly with cold water.