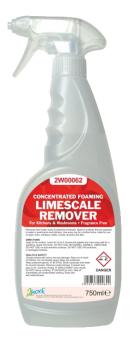

## CONCENTRATED FOAMING LIMESCALE REMOVER

For Kitchens & Washrooms • Fragrance Free

## **USES**

Removes hard water marks & dissolves limescale.

Ideal for surfaces that are exposed to water in washrooms and kitchens.

Use every day for a brilliant shine. Ideal for use on taps, sinks, worktops, toilets, urinals, showers and tiles.