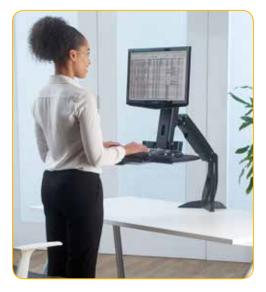

## Sit Stand Work Platform

Work Better, Feel Better, Effortlessly.

## Features:

- Smart design Sit Stand Work Platform with foldable keyboard tray and accessories holders, to hold desk essentials and reduce clutter on your desk
- Mousing tray can positioned left or right depending on the user's preference
- Height adjustment range of 560mm via manual movement, using gas spring mechanism which also enables screensharing or collaborative working
- Attaches to the desk by clamp, with cable management included