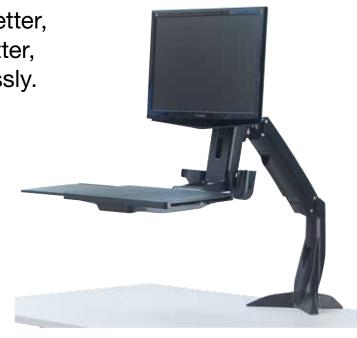

## Features:

- Smart design Sit Stand Work Platform with foldable keyboard tray and accessories holders, to hold desk essentials and reduce clutter on your desk
- Mousing tray can positioned left or right depending on the user's preference
- Height adjustment range of 560mm via manual movement, using gas spring mechanism which also enables screensharing or collaborative working
- Attaches to the desk by clamp, with cable management included

## Specifications:

| Item Number                                 | 8204601                                         |
|---------------------------------------------|-------------------------------------------------|
| Keyboard Tray (W x D)                       | 448mm x 244mm                                   |
| Repositionable Mousing Tray (W x D)         | 216mm x 244mm                                   |
| Weight Capacity                             | 11.5kg                                          |
| Max Height of Keyboad<br>Tray from the Desk | 433mm                                           |
| Desk Compatibility                          | Adjustable clamp fits desk thickness 8mm - 50mm |
| Warranty                                    | 5 Years                                         |