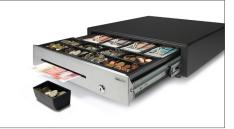

- Tailor made for use with the Safescan LD-4141, SD-4141 and <u>HD-4141S cash drawers</u>
- Facilitates quick cashing up with the Safescan 6165 and 6185 money counting scale

Set of 8 weigable coin cups of 33.5 grams per cup

Suitable for use with the Safescan HD-4141S cash drawer

For use with the Safescan 6165 and 6185 Money Counting Scale