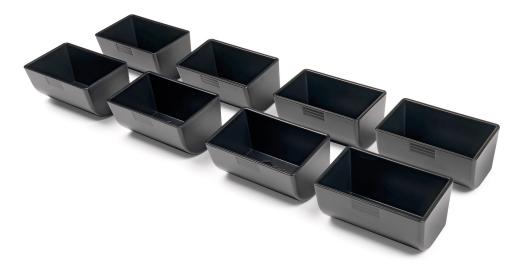

## **4141CC COIN CUP SET** REMOVABLE COIN CUPS FOR THE FASTEST POSSIBLE CASH COUNTING

Use the 4141CC removable coin cups to save time counting your cash at the end of a long day. Custom-built to fit the coin compartments in the 4141 series cash drawers and the 4141T1 and 4141T2 removable cash trays, these cups are designed for instant use with the Safescan 6165 or 6185 money counting scale. Just place each cup of coins right on the 6165 or 6185 and weigh—no calibration required. From start to finish in under two minutes: there's no faster way to count your till.

- Weighable coin cup set (8 cups)
- Standard tare weight (33.5 grams each cup) for automated cash counting
- Faster coin counting with safescan coin cups (pre calibrated)
- Easy removal from the cash drawer

- Tailor made for use with the Safescan LD-4141, SD-4141 and <u>HD-4141S cash drawers</u>
- Facilitates quick cashing up with the Safescan 6165 and 6185 money counting scale

Set of 8 weigable coin cups of 33.5 grams per cup