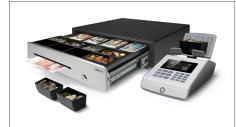

- Tailor made for use with the Safescan LD-4141, SD-4141 and <u>HD-4141S cash drawers</u>
- Facilitates quick cashing up with the Safescan 6165 and 6185 money counting scale

Set of 8 weigable coin cups of 33.5 grams per cup

Suitable for use with the Safescan HD-4141S cash drawer

For use with the Safescan 6165 and 6185 Money Counting Scale