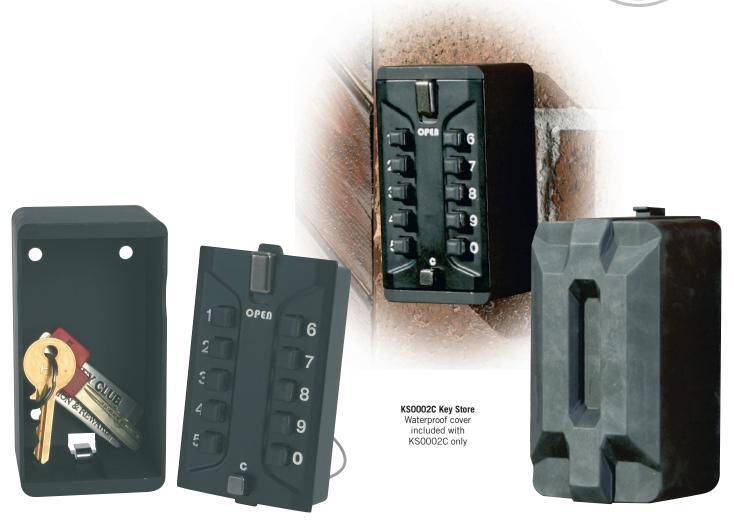

## KS0002C KEY STORE

**THE PHOENIX KS** series gives you control of door keys, padlock keys, car keys etc in an attractive secure location that can be easily mounted to a wall.

- LOCKING Easy to use changeable push button combination lock.
- FIXING Fixable to walls (fixings supplied).
- CONSTRUCTION High strength two piece cast alloy body.
- **FEATURES** Weather proof rubber cover.

| MODEL<br>NUMBER | EXTERNAL DIMENSIONS<br>H x W x D | WEIGHT |
|-----------------|----------------------------------|--------|
| KS0002C         | 115 x 62 x 58mm                  | 1kg    |

<sup>\*</sup> Ratings are approximate only and may vary due to area conditions and location. Please check with your underwriter.