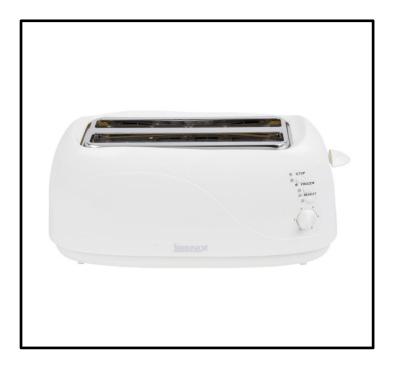

## IG3020: 4 Slice Long Slot Toaster - White

- 2 Toasting Slots Fit 4 Slices
- Cool Wall
- Variable Browning Control
- Stop, Frozen and Reheat Buttons
- Removable Crumb Tray for Easy Cleaning
- Cord Storage
- Non-Slip Feet

## igenix

This stylish Igenix IG3020 4 slice white toaster features extra-long slots to accommodate a total of 4 slices of bread, as well as stop, frozen and reheat buttons for convenience.

The variable browning control dial means toasting the perfect slice is simple and no unnecessary mess with the removable crumb tray.